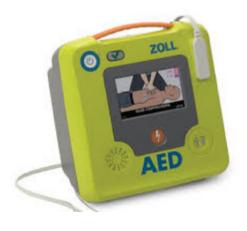

#### **Medical Supplies**

- Cardiac Monitoring
- CPR and Defibrillation
- Extrication
- Oxygen Therapy
- IV Therapy
- Trauma and Medical Basic Life Support

#### On Site Medic

- Ontario certified Primary Care Medic
- Medical equipment
- AED/Cardiac Monitor
- On-call manager 24/7
- Monthly Medical Event Reports
- Medical coverage

## We will provide all emergency response medication, including but not limited to:

- First aid equipment
- Bleed control dressings
- Tourniquets
- · Airways to help breathing
- Defibrillator for cardiac arrest
- Cardiac monitor (to monitor for heart issues)
- Oxygen