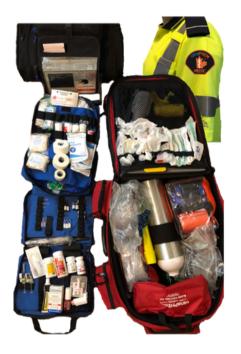

## MATERIALS ON HAND

canaPHEM Medics are prepared, authorized by the canaPHEM Medical Director, and competent to respond with medical and symptom relief supplies. They include:

#### **Medical Supplies**

- Cardiac Monitoring
- CPR and Defibrillation
- Extrication
- Oxygen Therapy
- IV Therapy
- Trauma and Medical Basic Life Support

#### **Symptom Relief**

- Nitroglycerin
- Epinephrine
- Dimenhydrinate
- Salbutamol
- Acetaminophen
- ASA
- Ibuprofen
- Diphenhydramine
- Glucagon
- Glucose Paste
- Dextrose
- Toradol